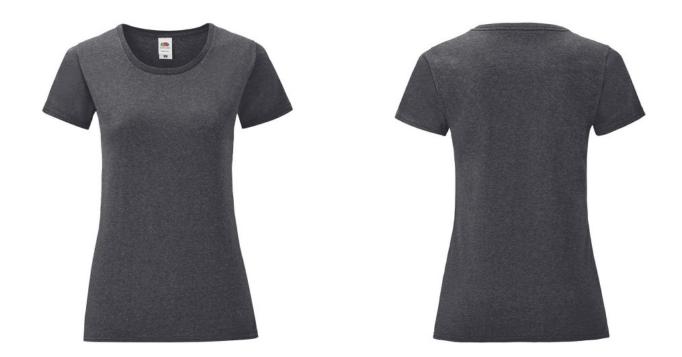

# FRUIT OF THE LOOM, LADIES ICONIC 150T, COTTON T-SHIRT

## **Basic informations**

Size: XL

Color: Dark ash gray

## **Specification**

Fruit of the Loom, LADIES ICONIC 150T, women's cotton T-shirt, white. T-shirt made from 52% cotton 48% polyester. T-shirt 150gm / m2. Regular size T-shirt with modern cut, normal collar. Modern design. Branded T-shirt. Branding Type: DTG, screen printing. In pack: 72 Piece